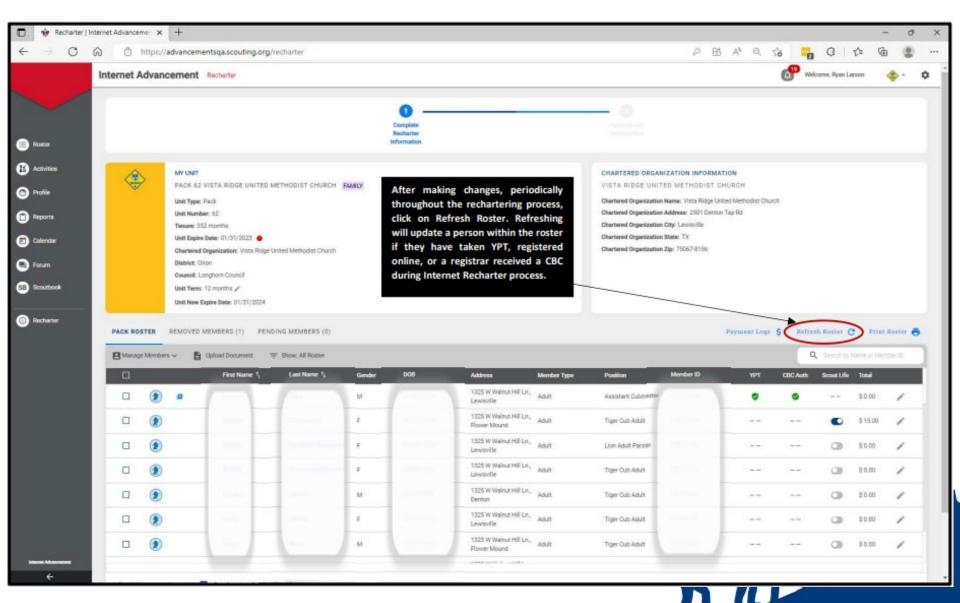

## **Best Practices Continued**

 Alert all leaders that they must have a current Youth Protection Training (YPT certificate) on file. How To Guide

 Hit the "<u>Refresh</u>" button before submitting the recharter to ensure online registrations that occurred after you started are captured and included in the recharter process.