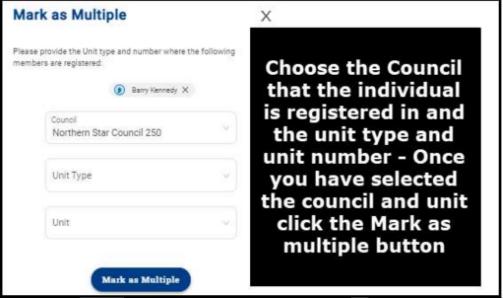

## **Best Practices Continued**

 For those who will be a MULTIPLE on your charter, <u>identify the unit</u> where they are paying their fees.