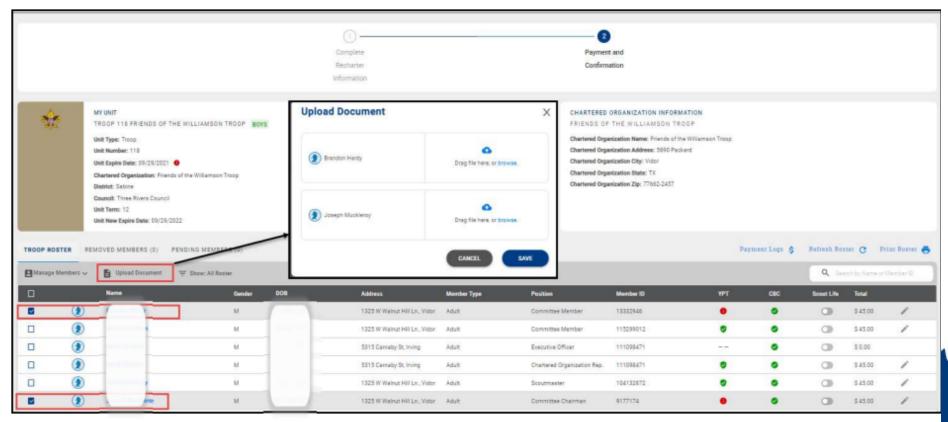

#### **ALL RECHARTERS MUST BE COMPLETED BY 12/31/2022**

- Check that <u>all youth</u> and adults <u>are currently registered</u> with the unit roster in my.scouting.org.
- Complete and approve the on-line Unit Recharter process. This can be found by logging into Internet Advancement 2.0 and clicking on Recharter -Internet Recharter Log In
- Pay the 2023 BSA Registration fees and the Council Fees online through the Internet Recharter site. The preferred method to pay the recharter and council fee is via e-check or Credit Card.
- Applications for any new youth must be uploaded into the charter renewal.

- Applications for <u>any new adults must be uploaded into the charter renewal</u> as well as their <u>Youth Protection Training Certificate</u> and <u>Criminal Background Check Authorization</u>. This includes any adult who is moving from a Tiger Parent or Lion Parent into a leadership position and those who have turned 18 and are moving from a youth position to an Assistant Scoutmaster position or that is being entered as a UP, VP or EP (Unit Participant, Venturing Participant or Exploring Participant). You will need to enter any adult who is on the charter as an AP or LP and moving into a leadership position or a youth moving into a new leader position or into a UP/VP or EP as **New Adult** and upload all required documents.
- Confirm that **all required information has been completed** on the <u>adult and youth applications</u> before uploading the documents.
- Note: A unit's rechartering application CANNOT be approved by the National Service Center until <u>all steps are complete</u>.