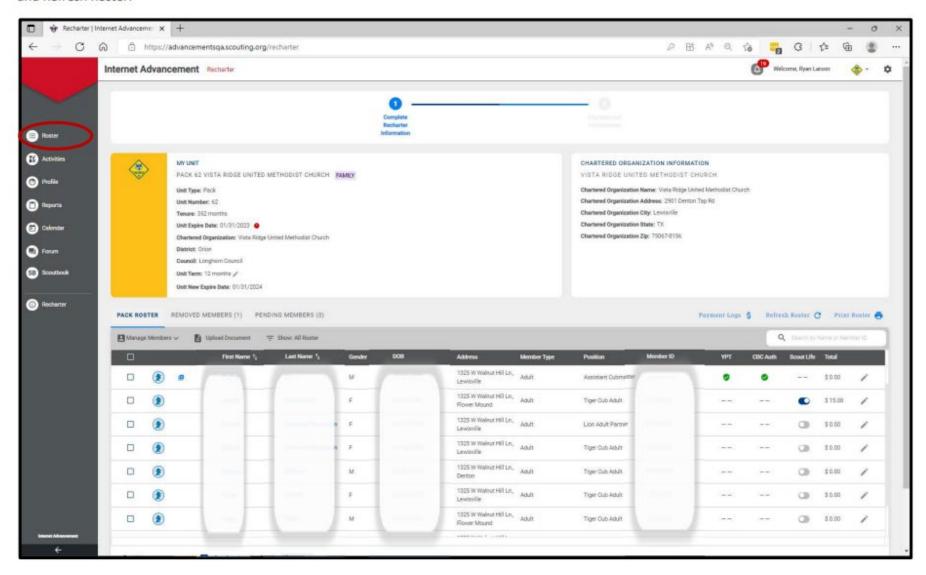

#### **ALL RECHARTERS MUST BE COMPLETED BY 12/31/2022**

- Check that <u>all youth</u> and adults <u>are currently registered</u> with the unit roster in my.scouting.org.
- Complete and approve the on-line Unit Recharter process. This can be found by logging into Internet Advancement 2.0 and clicking on Recharter -Internet Recharter Log In
- Pay the 2023 BSA Registration fees and the Council Fees online through the Internet Recharter site. The preferred method to pay the recharter and council fee is via e-check or Credit Card.
- Applications for any new youth must be uploaded into the charter renewal.

## **Best Practices Continued**

 Alert all leaders that they must have a current Youth Protection Training (YPT certificate) on file. How To Guide

 Hit the "<u>Refresh</u>" button before submitting the recharter to ensure online registrations that occurred after you started are captured and included in the recharter process.