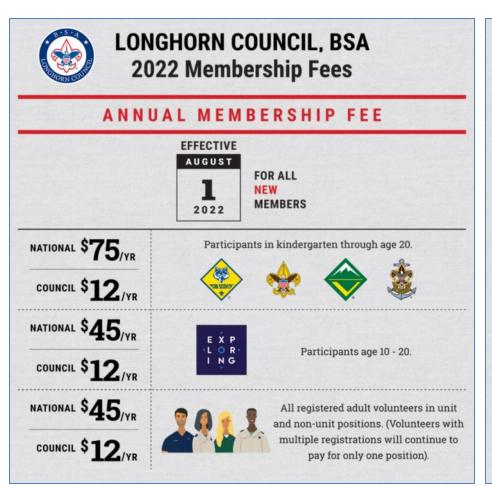

# 2022 LHC Membership Fees

# **Longhorn Council Fees for Charter**

Unit Charter Fee

\$100.00

Individual Member Fee

-(All youth)

\$75.00

-(All Adults & Explorer Youth)

\$45.00

 Longhorn Council Local Insurance Fee (Each Member)

\$12.00

## **Longhorn Council Fees for Charter**

- Youth Joining Fee (one-time) <u>25.00</u>
  - New youth after August 1, 2022
- Scout Life magazine subscription \$15.00
- All online member applications after October 1<sup>st</sup> will pay the prorated fee for the remainder of 2022. Members will pay the full membership fee for 2023.