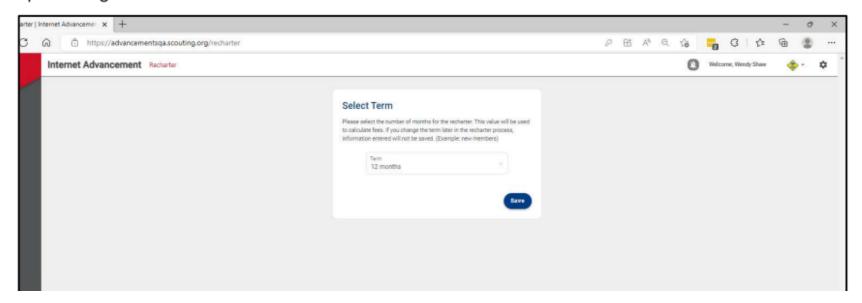

### Internet Recharter Resources

- https://advancements.scouting.org
- 2022 December Recharter Unit Timeline
- 2022 Internet Recharter Guideline
- <u>Charter Renewal Calculator</u>
- 2022 User Guide
- <u>Exploring Addendum</u>
- https://www.scouting.org/resources/internet-rechartering/