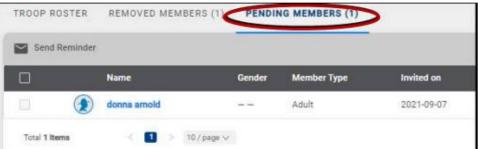

#### **ALL RECHARTERS MUST BE COMPLETED BY 12/31/2022**

- Check that <u>all youth</u> and adults <u>are currently registered</u> with the unit roster in my.scouting.org.
- Complete and approve the on-line Unit Recharter process. This can be found by logging into Internet Advancement 2.0 and clicking on Recharter -Internet Recharter Log In
- Pay the 2023 BSA Registration fees and the Council Fees online through the Internet Recharter site. The preferred method to pay the recharter and council fee is via e-check or Credit Card.
- Applications for any new youth must be uploaded into the charter renewal.

- Applications for <u>any new adults must be uploaded into the charter renewal</u> as well as their <u>Youth Protection Training Certificate</u> and <u>Criminal Background Check Authorization</u>. This includes any adult who is moving from a Tiger Parent or Lion Parent into a leadership position and those who have turned 18 and are moving from a youth position to an Assistant Scoutmaster position or that is being entered as a UP, VP or EP (Unit Participant, Venturing Participant or Exploring Participant). You will need to enter any adult who is on the charter as an AP or LP and moving into a leadership position or a youth moving into a new leader position or into a UP/VP or EP as **New Adult** and upload all required documents.
- Confirm that **all required information has been completed** on the <u>adult and youth applications</u> before uploading the documents.
- Note: A unit's rechartering application CANNOT be approved by the National Service Center until <u>all steps are complete</u>.