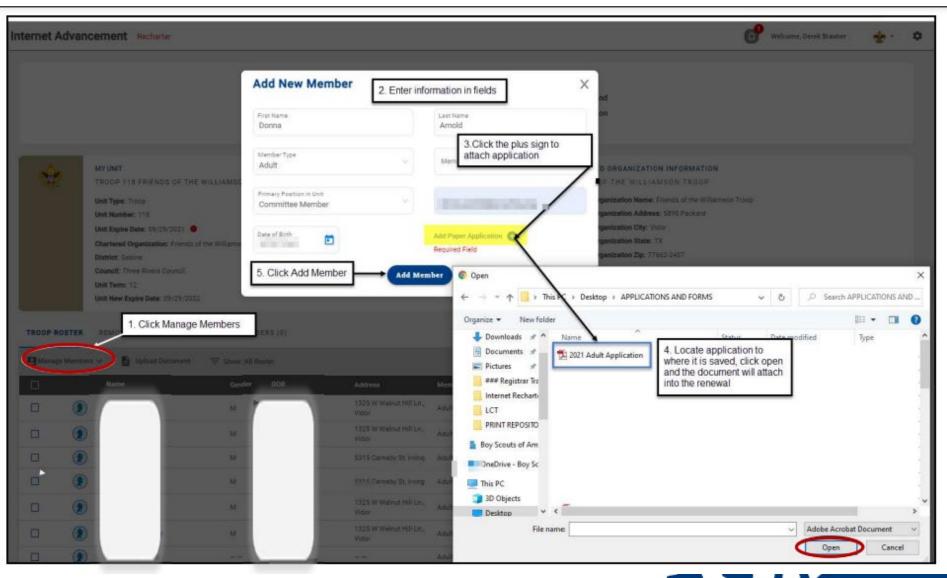

#### **ALL RECHARTERS MUST BE COMPLETED BY 12/31/2022**

- Check that <u>all youth</u> and adults <u>are currently registered</u> with the unit roster in my.scouting.org.
- Complete and approve the on-line Unit Recharter process. This can be found by logging into Internet Advancement 2.0 and clicking on Recharter -Internet Recharter Log In
- Pay the 2023 BSA Registration fees and the Council Fees online through the Internet Recharter site. The preferred method to pay the recharter and council fee is via e-check or Credit Card.
- Applications for any new youth must be uploaded into the charter renewal.

- Applications for <u>any new adults must be uploaded into the charter renewal</u> as well as their <u>Youth Protection Training Certificate</u> and <u>Criminal Background Check Authorization</u>. This includes any adult who is moving from a Tiger Parent or Lion Parent into a leadership position and those who have turned 18 and are moving from a youth position to an Assistant Scoutmaster position or that is being entered as a UP, VP or EP (Unit Participant, Venturing Participant or Exploring Participant). You will need to enter any adult who is on the charter as an AP or LP and moving into a leadership position or a youth moving into a new leader position or into a UP/VP or EP as **New Adult** and upload all required documents.
- Confirm that **all required information has been completed** on the <u>adult and youth applications</u> before uploading the documents.
- Note: A unit's rechartering application CANNOT be approved by the National Service Center until <u>all steps are complete</u>.