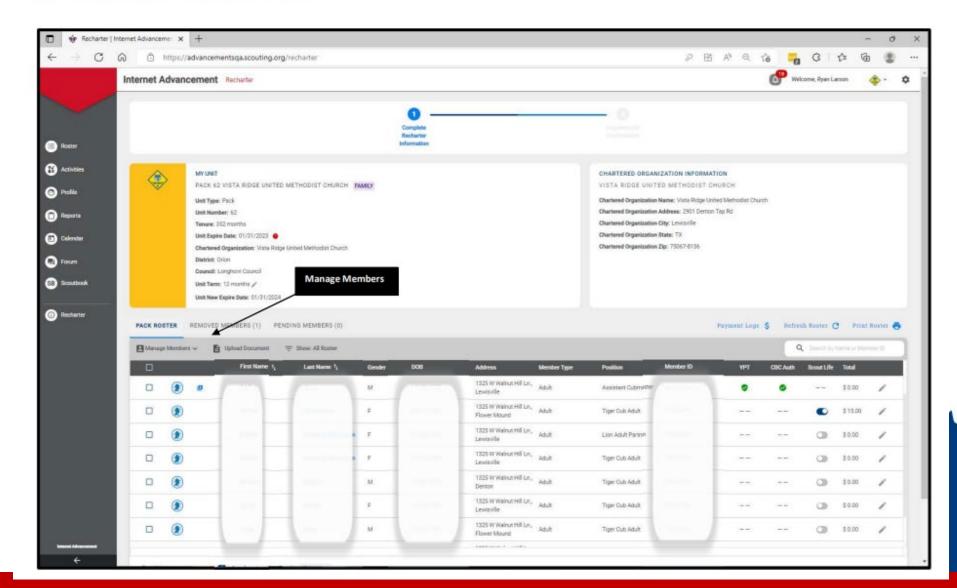

## **Best Practices Continued**

 For those who will be a MULTIPLE on your charter, <u>identify the unit</u> where they are paying their fees.