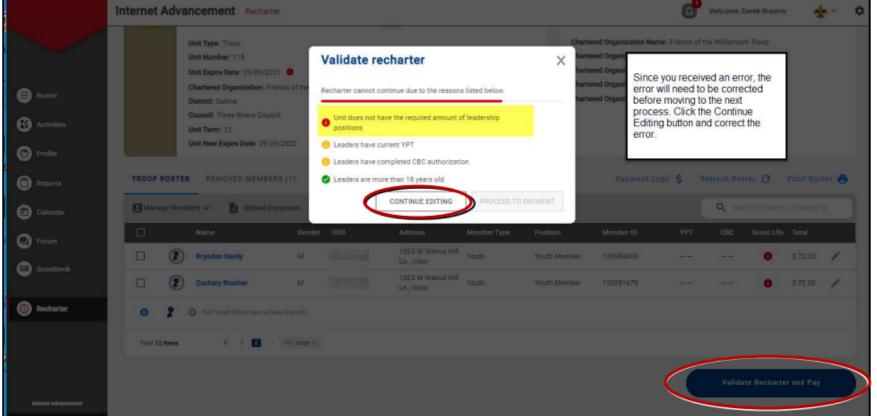

#### Stage 3 - Council Process

- 1. Council receives recharter
- 2. Validates recharter
- 3. Unit resolve defects or missing paperwork
- 4. Unit verifies My.Scouting roster

#### Important Recharter Changes for 2022

- **YPT** non-compliance is now an <u>error</u> for the unit.
- The Council Registrar can view your charter and assist unit in real time.
- Enabled printing of unit charter <u>prior to submitting</u> for review.
- Updated features to both register and to identify multiples.
- Improved **recharter validation** (i.e., min # of leaders or too many leaders in a position, background check and YPT)
- Improved payment processes, particularly using ACH.
- Improved recharter support for Exploring Posts and Clubs.
- Email approval will be sent to both Unit Key 3 and Key 3 Delegates.
- **Demo Tool** for Commissioners (aka Sandbox)