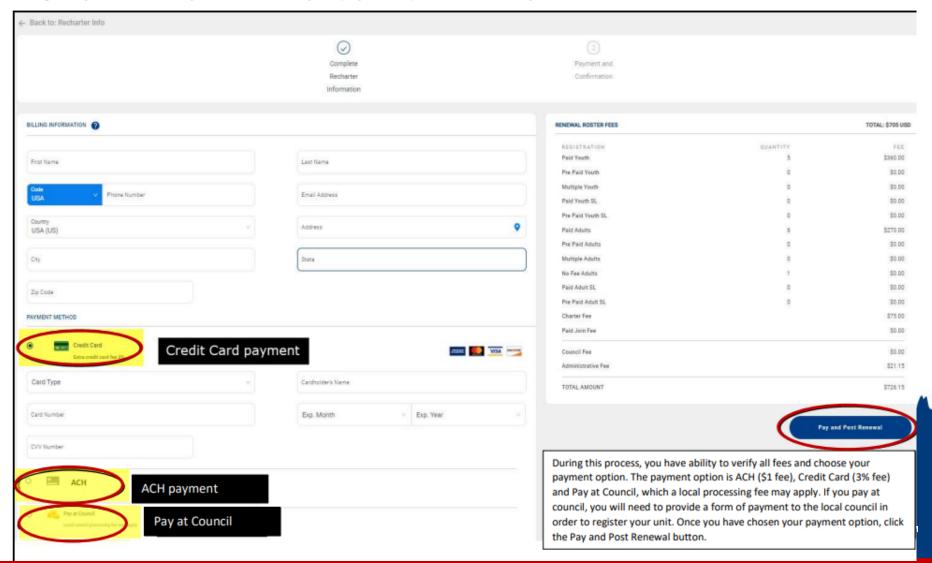

# **Online Recharter Payments**

- Payments should be submitted online.
  - **Keep it simple and PAY ONLINE**.

- Pay by Credit Card- 3% charge assessed.
  - > Pay by <u>Electronic Check</u> no fee.

#### **ALL RECHARTERS MUST BE COMPLETED BY 12/31/2022**

- Check that <u>all youth</u> and adults <u>are currently registered</u> with the unit roster in my.scouting.org.
- Complete and approve the on-line Unit Recharter process. This can be found by logging into Internet Advancement 2.0 and clicking on Recharter -Internet Recharter Log In
- Pay the 2023 BSA Registration fees and the Council Fees online through the Internet Recharter site. The preferred method to pay the recharter and council fee is via e-check or Credit Card.
- Applications for any new youth must be uploaded into the charter renewal.