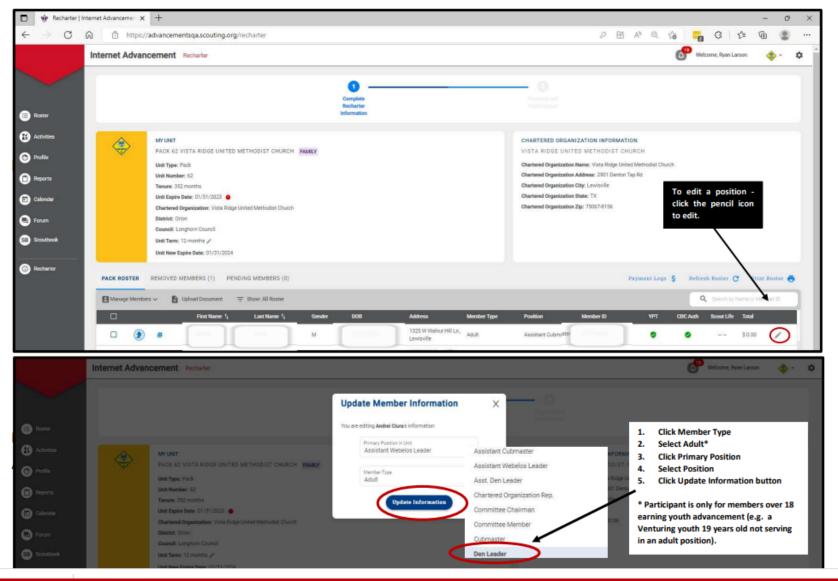

## **Best Practices Continued**

 Alert all leaders that they must have a current Youth Protection Training (YPT certificate) on file. How To Guide

 Hit the "<u>Refresh</u>" button before submitting the recharter to ensure online registrations that occurred after you started are captured and included in the recharter process.

## **Best Practices Continued**

 For those who will be a MULTIPLE on your charter, <u>identify the unit</u> where they are paying their fees.