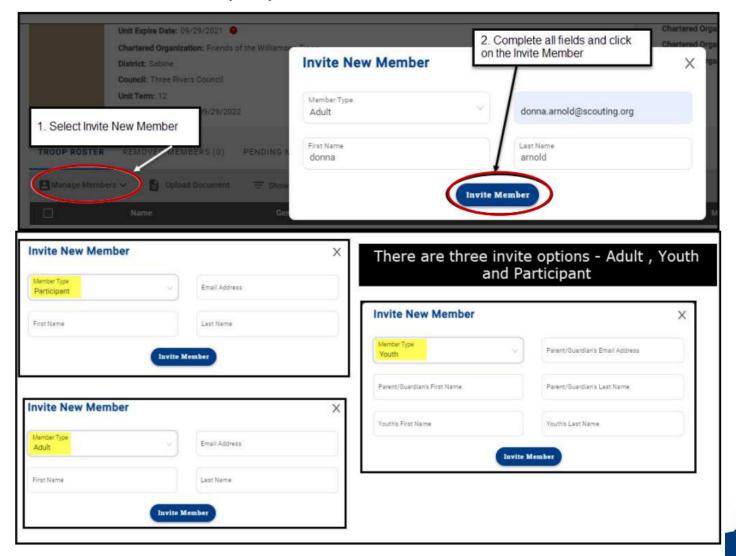

#### **ALL RECHARTERS MUST BE COMPLETED BY 12/31/2022**

- Check that <u>all youth</u> and adults <u>are currently registered</u> with the unit roster in my.scouting.org.
- Complete and approve the on-line Unit Recharter process. This can be found by logging into Internet Advancement 2.0 and clicking on Recharter -Internet Recharter Log In
- Pay the 2023 BSA Registration fees and the Council Fees online through the Internet Recharter site. The preferred method to pay the recharter and council fee is via e-check or Credit Card.
- Applications for any new youth must be uploaded into the charter renewal.

- Applications for <u>any new adults must be uploaded into the charter renewal</u> as well as their <u>Youth Protection Training Certificate</u> and <u>Criminal Background Check Authorization</u>. This includes any adult who is moving from a Tiger Parent or Lion Parent into a leadership position and those who have turned 18 and are moving from a youth position to an Assistant Scoutmaster position or that is being entered as a UP, VP or EP (Unit Participant, Venturing Participant or Exploring Participant). You will need to enter any adult who is on the charter as an AP or LP and moving into a leadership position or a youth moving into a new leader position or into a UP/VP or EP as **New Adult** and upload all required documents.
- Confirm that **all required information has been completed** on the <u>adult and youth applications</u> before uploading the documents.
- Note: A unit's rechartering application CANNOT be approved by the National Service Center until <u>all steps are complete</u>.