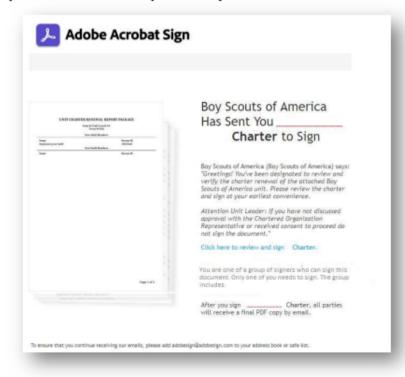

#### **ALL RECHARTERS MUST BE COMPLETED BY 12/31/2022**

- Ensure that the <u>currently registered unit Key 3 leaders are correct</u> in <u>My.Scouting</u> so they can e-approve member and charter renewals. This is essential and must be done as soon as possible since changes at this step can delay the subsequent steps.
- The <u>Key 3 leaders will receive an email</u> for a <u>final digital approval signature</u>. This
  must be completed in order to finalize the Charter Renewal. *Unit leaders*: If you have
  not discussed approval with the Chartered Organization Representative or received
  consent to proceed, do NOT sign the document.
- If you have chosen to <u>pay by E-Check</u>, please <u>be aware that an email will be sent to you with instructions for verifying two micro deposits</u>. These micro deposits <u>must be validated</u> by you in order to complete the payment process. Your charter renewal will not complete the submittal process until the micro deposits are confirmed.