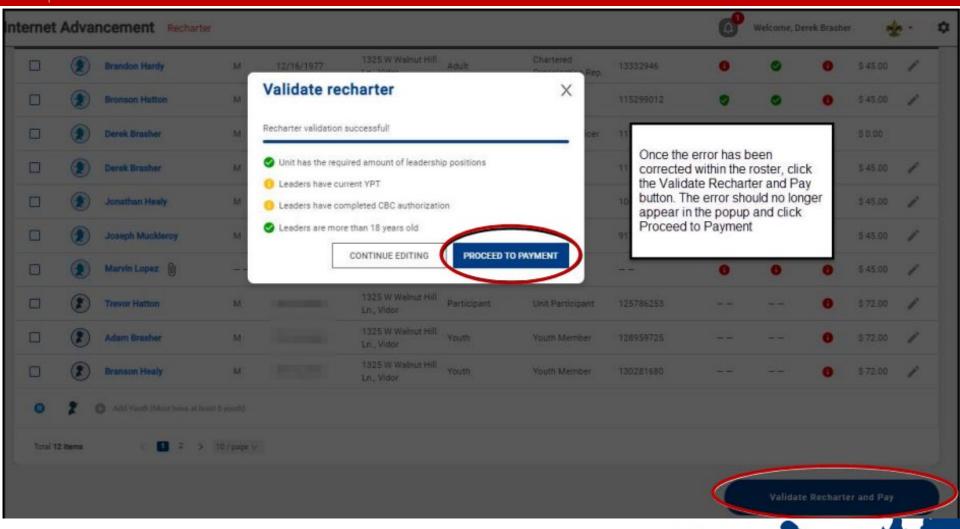

#### Stage 3 - Council Process

- 1. Council receives recharter
- 2. Validates recharter
- 3. Unit resolve defects or missing paperwork
- 4. Unit verifies My.Scouting roster

#### Important Recharter Changes for 2022

- **YPT** non-compliance is now an <u>error</u> for the unit.
- The Council Registrar can view your charter and assist unit in real time.
- Enabled printing of unit charter <u>prior to submitting</u> for review.
- Updated features to both register and to identify multiples.
- Improved **recharter validation** (i.e., min # of leaders or too many leaders in a position, background check and YPT)
- Improved payment processes, particularly using ACH.
- Improved recharter support for Exploring Posts and Clubs.
- Email approval will be sent to both Unit Key 3 and Key 3 Delegates.
- **Demo Tool** for Commissioners (aka Sandbox)