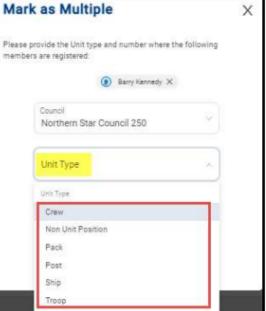

## **Best Practices Continued**

 For those who will be a MULTIPLE on your charter, <u>identify the unit</u> where they are paying their fees.