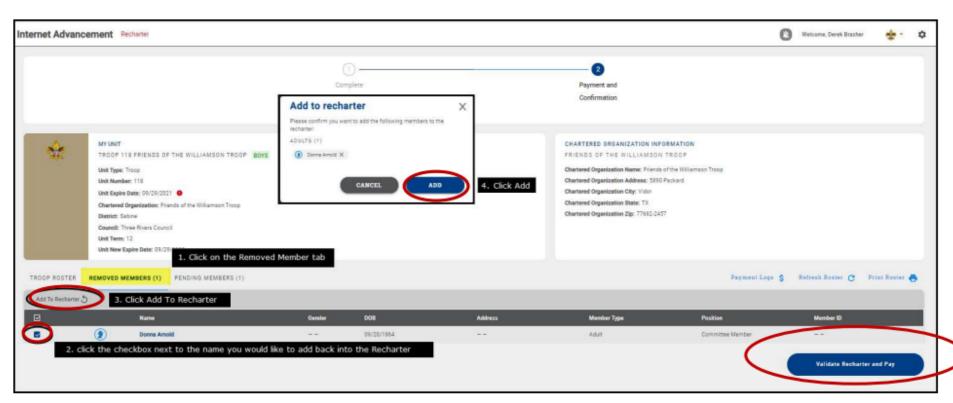

## **Best Practices Continued**

 Alert all leaders that they must have a current Youth Protection Training (YPT certificate) on file. How To Guide

 Hit the "<u>Refresh</u>" button before submitting the recharter to ensure online registrations that occurred after you started are captured and included in the recharter process.

## **Best Practices Continued**

 For those who will be a MULTIPLE on your charter, <u>identify the unit</u> where they are paying their fees.