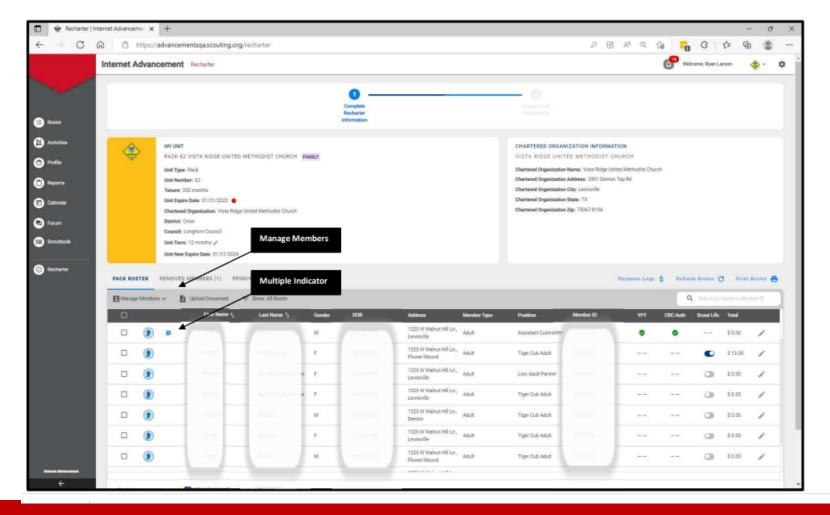

## **Best Practices Continued**

 For those who will be a MULTIPLE on your charter, <u>identify the unit</u> where they are paying their fees.