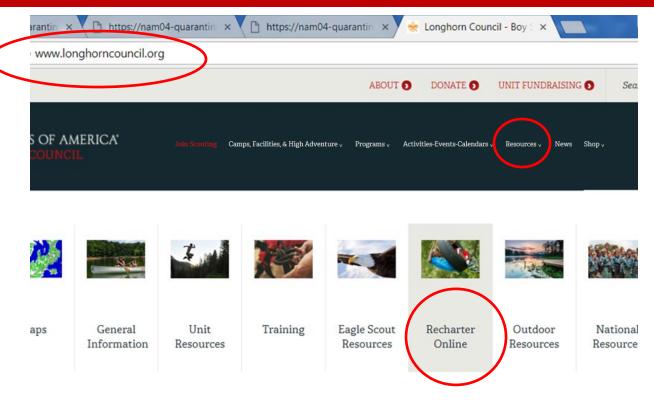

### Internet Recharter Resources

- https://advancements.scouting.org
- 2022 December Recharter Unit Timeline
- 2022 Internet Recharter Guideline
- <u>Charter Renewal Calculator</u>
- 2022 User Guide
- <u>Exploring Addendum</u>
- https://www.scouting.org/resources/internet-rechartering/

#### **ALL RECHARTERS MUST BE COMPLETED BY 12/31/2022**

- Check that <u>all youth</u> and adults <u>are currently registered</u> with the unit roster in my.scouting.org.
- Complete and approve the on-line Unit Recharter process. This can be found by logging into Internet Advancement 2.0 and clicking on Recharter -Internet Recharter Log In
- Pay the 2023 BSA Registration fees and the Council Fees online through the Internet Recharter site. The preferred method to pay the recharter and council fee is via e-check or Credit Card.
- Applications for any new youth must be uploaded into the charter renewal.