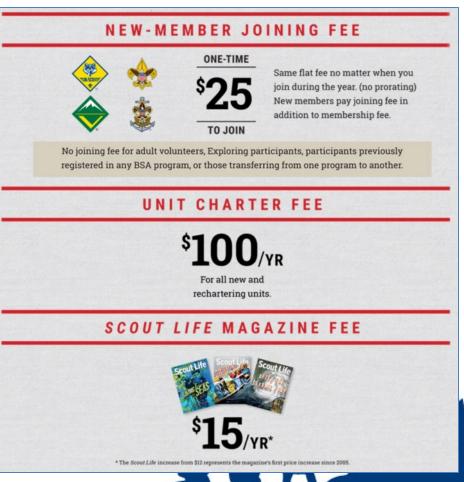

## **Longhorn Council Fees for Charter**

- Youth Joining Fee (one-time) <u>25.00</u>
  - New youth after August 1, 2022
- Scout Life magazine subscription \$15.00
- All online member applications after October 1<sup>st</sup> will pay the prorated fee for the remainder of 2022. Members will pay the full membership fee for 2023.