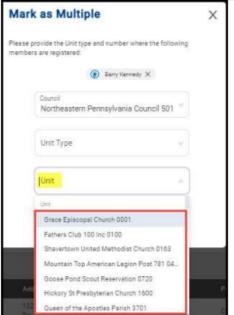

## **Best Practices Continued**

 For those who will be a MULTIPLE on your charter, <u>identify the unit</u> where they are paying their fees.