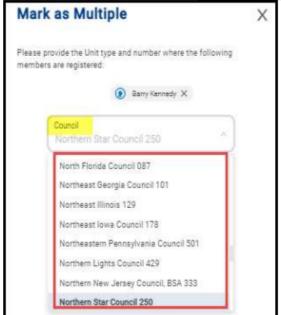

## **Best Practices Continued**

 For those who will be a MULTIPLE on your charter, <u>identify the unit</u> where they are paying their fees.