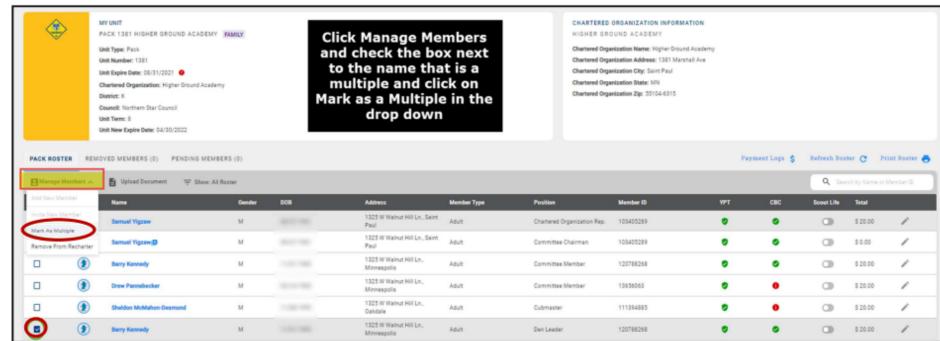

## **Best Practices Continued**

 For those who will be a MULTIPLE on your charter, <u>identify the unit</u> where they are paying their fees.