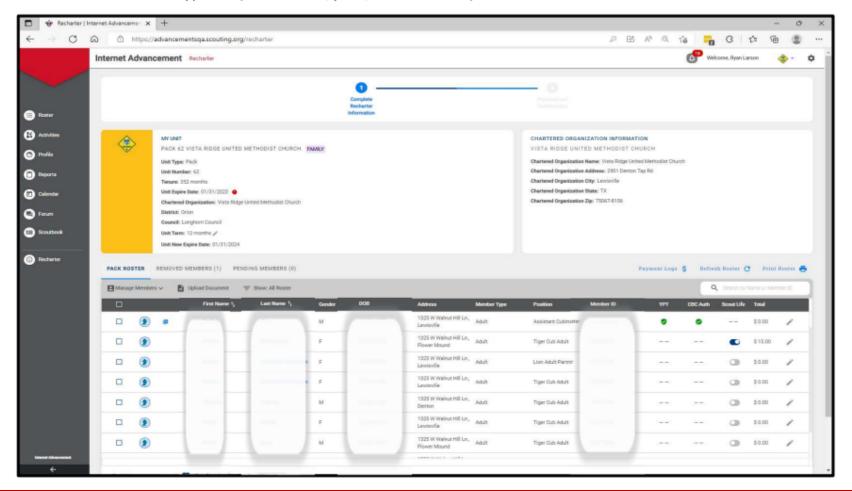

#### **ALL RECHARTERS MUST BE COMPLETED BY 12/31/2022**

- Check that <u>all youth</u> and adults <u>are currently registered</u> with the unit roster in my.scouting.org.
- Complete and approve the on-line Unit Recharter process. This can be found by logging into Internet Advancement 2.0 and clicking on Recharter -Internet Recharter Log In
- Pay the 2023 BSA Registration fees and the Council Fees online through the Internet Recharter site. The preferred method to pay the recharter and council fee is via e-check or Credit Card.
- Applications for any new youth must be uploaded into the charter renewal.

## **Best Practices Continued**

 Alert all leaders that they must have a current Youth Protection Training (YPT certificate) on file. How To Guide

 Hit the "<u>Refresh</u>" button before submitting the recharter to ensure online registrations that occurred after you started are captured and included in the recharter process.