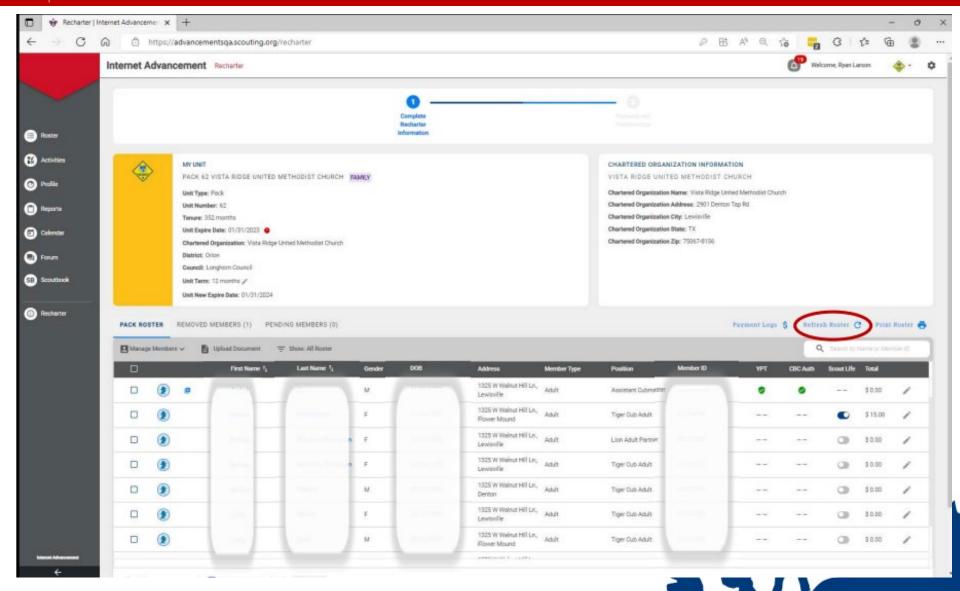

## **Best Practices Continued**

 Alert all leaders that they must have a current Youth Protection Training (YPT certificate) on file. How To Guide

 Hit the "<u>Refresh</u>" button before submitting the recharter to ensure online registrations that occurred after you started are captured and included in the recharter process.