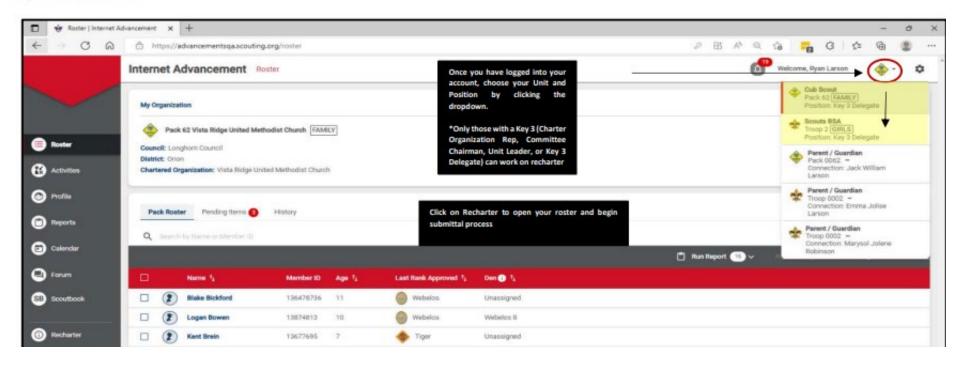

#### **ALL RECHARTERS MUST BE COMPLETED BY 12/31/2022**

- Ensure that the <u>currently registered unit Key 3 leaders are correct</u> in <u>My.Scouting</u> so they can e-approve member and charter renewals. This is essential and must be done as soon as possible since changes at this step can delay the subsequent steps.
- The <u>Key 3 leaders will receive an email</u> for a <u>final digital approval signature</u>. This
  must be completed in order to finalize the Charter Renewal. *Unit leaders*: If you have
  not discussed approval with the Chartered Organization Representative or received
  consent to proceed, do NOT sign the document.
- If you have chosen to <u>pay by E-Check</u>, please <u>be aware that an email will be sent to you with instructions for verifying two micro deposits</u>. These micro deposits <u>must be validated</u> by you in order to complete the payment process. Your charter renewal will not complete the submittal process until the micro deposits are confirmed.

#### **ALL RECHARTERS MUST BE COMPLETED BY 12/31/2022**

- Check that <u>all youth</u> and adults <u>are currently registered</u> with the unit roster in my.scouting.org.
- Complete and approve the on-line Unit Recharter process. This can be found by logging into Internet Advancement 2.0 and clicking on Recharter -Internet Recharter Log In
- Pay the 2023 BSA Registration fees and the Council Fees online through the Internet Recharter site. The preferred method to pay the recharter and council fee is via e-check or Credit Card.
- Applications for any new youth must be uploaded into the charter renewal.