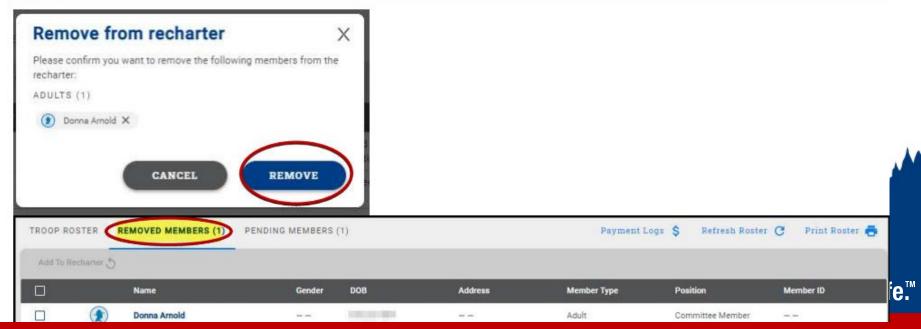

## **Best Practices Continued**

 Alert all leaders that they must have a current Youth Protection Training (YPT certificate) on file. How To Guide

 Hit the "<u>Refresh</u>" button before submitting the recharter to ensure online registrations that occurred after you started are captured and included in the recharter process.

## **Best Practices Continued**

 For those who will be a MULTIPLE on your charter, <u>identify the unit</u> where they are paying their fees.