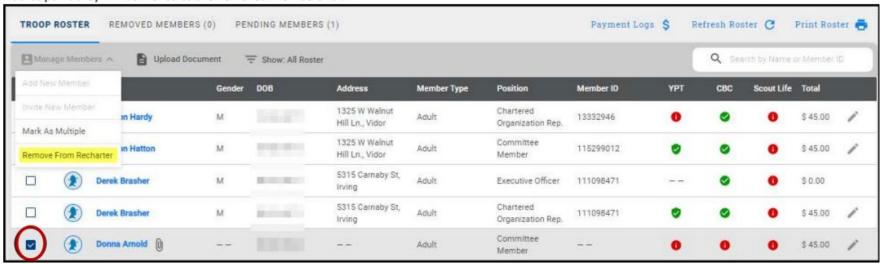

## **Best Practices Continued**

 Alert all leaders that they must have a current Youth Protection Training (YPT certificate) on file. How To Guide

 Hit the "<u>Refresh</u>" button before submitting the recharter to ensure online registrations that occurred after you started are captured and included in the recharter process.

## **Best Practices Continued**

 For those who will be a MULTIPLE on your charter, <u>identify the unit</u> where they are paying their fees.