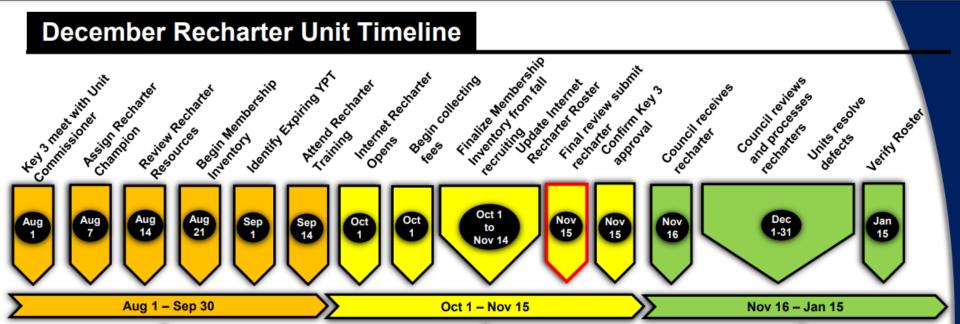

Please complete your recharter before November 15<sup>th</sup>.

Prepared For Life™

| Select Recharter Month & Year >>>     | December |  |  |  |
|---------------------------------------|----------|--|--|--|
| Select Recharter Month & fear >>>     | 2022     |  |  |  |
| STAGE 1                               |          |  |  |  |
| Key 3 meet with Unit Commissioner     | 8/1/22   |  |  |  |
| Assign Recharter Champion             | 8/7/22   |  |  |  |
| Review Recharter Resources            | 8/14/22  |  |  |  |
| Begin Membership Inventory            | 8/21/22  |  |  |  |
| Identify Expiring YPT                 | 9/1/22   |  |  |  |
| Attend Recharter Training             | 9/14/22  |  |  |  |
| STAGE 2                               |          |  |  |  |
| Internet Recharter Opens              | 10/1/22  |  |  |  |
| Begin collecting fees                 | 10/1/22  |  |  |  |
| Finalize membership inventory         | 10/30/22 |  |  |  |
| Update internet recharter roster      | 11/15/22 |  |  |  |
| Final review/submit recharter         | 11/15/22 |  |  |  |
| Confirm Key 3 approval                | 11/15/22 |  |  |  |
| STAGE 3                               |          |  |  |  |
| Council received recharter            | 11/16/22 |  |  |  |
| Council reviews and processes charter | 12/31/22 |  |  |  |
| Units resolve defects                 | 12/31/22 |  |  |  |
| Verify final my.scouting roster       | 1/15/22  |  |  |  |

## Recharter Timeline

#### Stage 1 - Recharter Prep

- Meet with unit commissioner review recharter timeline
- 2. Assign recharter champion
- 3. Review recharter resources
- 4. Begin membership inventory
- 5. Identify YPT expiring before Mar 1

#### Stage 2 - Internet Recharter

- 1. Update/Add/Remove members from roster
- 2. Re-check and verify YPT training
- 3. Finalize membership inventory/fall recruitment
- 4. Collect fees & submit roster
- 5. Member of key 3 approves

#### Stage 3 - Council Process

- 1. Council receives recharter
- 2. Validates recharter
- 3. Unit resolve defects or missing paperwork
- 4. Unit verifies My.Scouting roster