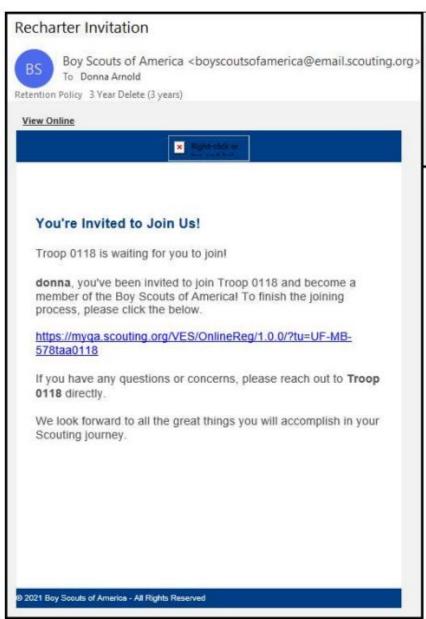

#### **ALL RECHARTERS MUST BE COMPLETED BY 12/31/2022**

- Check that <u>all youth</u> and adults <u>are currently registered</u> with the unit roster in my.scouting.org.
- Complete and approve the on-line Unit Recharter process. This can be found by logging into Internet Advancement 2.0 and clicking on Recharter -Internet Recharter Log In
- Pay the 2023 BSA Registration fees and the Council Fees online through the Internet Recharter site. The preferred method to pay the recharter and council fee is via e-check or Credit Card.
- Applications for any new youth must be uploaded into the charter renewal.

- Applications for <u>any new adults must be uploaded into the charter renewal</u> as well as their <u>Youth Protection Training Certificate</u> and <u>Criminal Background Check Authorization</u>. This includes any adult who is moving from a Tiger Parent or Lion Parent into a leadership position and those who have turned 18 and are moving from a youth position to an Assistant Scoutmaster position or that is being entered as a UP, VP or EP (Unit Participant, Venturing Participant or Exploring Participant). You will need to enter any adult who is on the charter as an AP or LP and moving into a leadership position or a youth moving into a new leader position or into a UP/VP or EP as **New Adult** and upload all required documents.
- Confirm that **all required information has been completed** on the <u>adult and youth applications</u> before uploading the documents.
- Note: A unit's rechartering application CANNOT be approved by the National Service Center until <u>all steps are complete</u>.